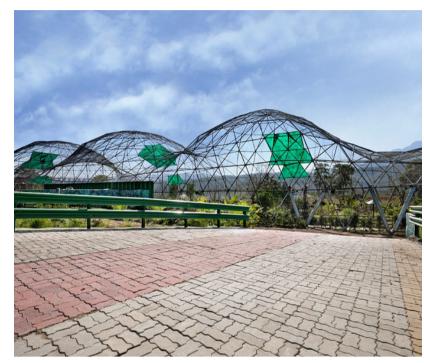

## THE EXOTIC AVIARY GEODESIC DOME

the world's largest Aviary dome The work of Aviary Dome was completed in record time. Kevadia-Statue of Unity

Dream Project of Honarable PM \_Narendra Modi