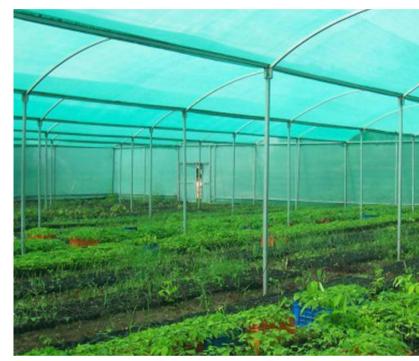

# FRESHNESS AND TASTE

4 structure, Village: thandla Ghosi, Sujhalpur, MP.

Polly house for vegetables in hydroponic system.

Mrs. Gayatri Mewara

**POLY HOUSES** 

2 structures, Sabarkantha area, Gujarat.

Polly house, Shade Net house for vegetabels and seedlings