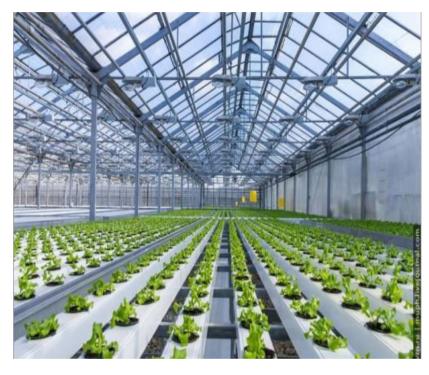

# FRESHNESS AND TASTE

4 structure, Village: thandla Ghosi, Sujhalpur, MP.

Polly house for vegetables in hydroponic system.

Mrs. Gayatri Mewara

**POLY HOUSES** 

2 structures, Sabarkantha area, Gujarat.

Polly house, Shade Net house for vegetabels and seedlings